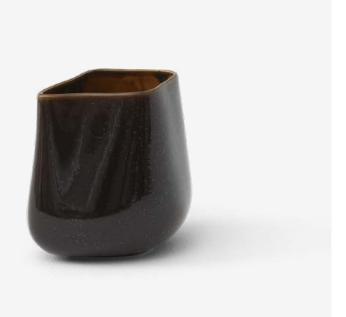

#### Production process

The ceramic vase is cast in a fixed mould. A mix of glaze and bisque gives each vase a unique look. The glass vase is mouth blown in a temperature controlled mould. Finally, each vase is carefully cut for a straight edge on top for a controlled contrast to the organic shape of the vase.

#### Weight

Product: 0.9 kg Product incl. giftbox: 1.3 kg

→Stock item Ceramic Vase, Ease Crafted Glass Vase, Shadow