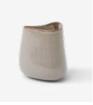

ackage dimensions

Giftbox ceramic & glass: H:24.3cm / 9.6in, L:19.8cm / 7.8in, W:17.8cm / 7in Master carton ceramic: H:39.5cm / 15.5in, W:39.5cm. / 15.5in, D:28.5cm / 11.2in Master carton glass: H:39cm / 15.3in, W:39cm / 15.3in, D:28cm / 11in

Colli quantity

4 рс

#### Weight

Product: 0.9 kg Product incl. giftbox: 1.3 kg

→Stock item Ceramic Vase, Ease Crafted Glass Vase, Shadow

#### **Cleaning instructions**

Daily cleaning of glass is best done using a dry, soft cloth. If more severe cleaning is necessary, it is recommended to use a soft cloth in combination with a standard glass cleaning detergent and dry off with a soft dry cloth afterwards. Avoid using abrasive cleaning agents on glass as this will damage the surface. The vase is not dishwasher safe.

#### **Related products**





 $\rightarrow$  Ceramic Vase, Ease

→ Crafted Glass Vase,

# Shadow & Tradition®



### Collect | Vase <sup>SC67</sup> Space Copenhagen 2021

Product category Vase

Environment Indoor

**Material** Ceramic or Glass

#### Production process

The ceramic vase is cast in a fixed mould. A mix of glaze and bisque gives each vase a unique look. The glass vase is mouth blown in a temperature controlled mould. Finally, each vase is carefully cut for a straight edge on top for a controlled contrast to the organic shape of the vase.

#### Dimensions

H:23cm / 9in, W:19cm / 7.5in, D:24cm / 9.4in

#### Package dimensions

Giftbox ceramic & glass: H:31.5cm / 12.4in, L:29.7cm / 11.7in, W:23.3cm / 9.2in Master carton ceramic & glass: H:35cm / 13.7in, L:48cm / 18.8in, W:32cm / 12.5in

#### Colli quantit