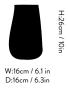

ensions

Giftbox ceramic & glass: H:31.5cm / 12.4in, L:29.7cm / 11.7in, W:23.3cm / 9.2in Master carton ceramic & glass: H:35cm / 13.7in, L:48cm / 18.8in, W:32cm / 12.5in

#### Colli quantity

2 рс

Weight Product: 2.1 kg Product incl. giftbox: 2.9 kg

→ Stock item Ceramic Vase, Dive Crafted Glass Vase, Forest

#### **Cleaning instructions**

Daily cleaning of glass is best done using a dry, soft cloth. If more severe cleaning is necessary, it is recommended to use a soft cloth in combination with a standard glass cleaning detergent and dry off with a soft dry cloth afterwards. Avoid using abrasive cleaning agents on glass as this will damage the surface. The vase is not dishwasher safe.

#### **Related products**





 $\rightarrow$  Ceramic Vase, Dive



→ Crafted Glass Vase, Forest







### Collect | Vase SC68 Space Copenhagen 2021

Product category Vase

Environment Indoor

Material Ceramic or glass

#### **Production process**

The ceramic vase is cast in a fixed mould. A mix of glaze and bisque gives each vase a unique look. The glass vase is mouth blown in a temperature controlled mould. Finally, each vase is carefully cut for a straight edge on top for a controlled contrast to the organic shape of the vase.

#### Dimensions

H:26cm / 10.2in, W:15.6cm / 6.1in, D:16cm/6.3in

#### Package dimensions

Giftbox ceramic & glass: H:34.3cm / 13.5in, L:21.2cm / 8.3in, W:20.3cm / 8in Master carton ceramic & glass: H:38cm / 14.9in L: 46cm / 18.1in, W:24cm / 9.4in

#### Colli quantity

2 рс

#### Weight Product: 1.5 kg Product incl. giftbox: 2.1 kg

→ Stock item Ceramic Vase, W