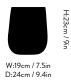

.8cm / 7in Master carton ceramic: H:39.5cm / 15.5in, W:39.5cm. / 15.5in, D:28.5cm / 11.2in Master carton glass: H:39cm / 15.3in, W:39cm / 15.3in, D:28cm / 11in

Colli quantity

4 рс

#### Weight

Product: 0.9 kg Product incl. giftbox: 1.3 kg

→Stock item Ceramic Vase, Ease Crafted Glass Vase, Shadow

#### **Cleaning instructions**

Daily cleaning of glass is best done using a dry, soft cloth. If more severe cleaning is necessary, it is recommended to use a soft cloth in combination with a standard glass cleaning detergent and dry off with a soft dry cloth afterwards. Avoid using abrasive cleaning agents on glass as this will damage the surface. The vase is not dishwasher safe.

#### **Related products**





 $\rightarrow$  Ceramic Vase, Ease

→ Crafted Glass Vase,

# Shadow & Tradition®



### Collect | Vase <sup>SC67</sup> Space Copenhagen 2021

Product category Vase

Environment Indoor

**Material** Ceramic or Glass

#### Production process

The ceramic vase is cast in a fixed mould. A mix of glaze and bisque gives each vase a unique look. The glass vase is mouth blown in a temperature controlled mould. Finally, each vase is carefully cut for a straight edge on top for a controlled contrast to the organic shape of the vase.

#### Dimensions

H:23cm / 9in, W:19cm / 7.5in, D:24cm / 9.4in

#### Package dimensions

Giftbox ceramic & glass: H:31.5cm / 12.4in, L:29.7cm / 11.7in, W:23.3cm / 9.2in Master carton ceramic & glass: H:35cm / 13.7in, L:48cm / 18.8in, W:32cm / 12.5in

#### Colli quantity

2 рс

Weight Product: 2.1 kg Product incl. giftbox: 2.9 kg

→ Stock item Ceramic