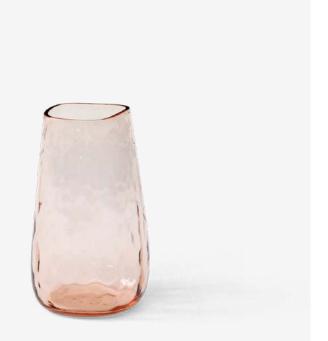

#### Weight Product: 1.5 kg Product incl. giftbox: 2.1 kg

→ Stock item Ceramic Vase, Whisper

Crafted Glass Vase, Powder