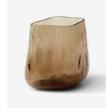

#### Production process

The ceramic vase is cast in a fixed mould. A mix of glaze and bisque gives each vase a unique look. The glass vase is mouth blown in a temperature controlled mould. Finally, each vase is carefully cut for a straight edge on top for a controlled contrast to the organic shape of the vase.

#### Weight

Product: 0.9 kg Product incl. giftbox: 1.3 kg

→Stock item Ceramic Vase, Ease Crafted Glass Vase, Shadow