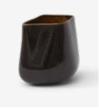

#### Production process

The ceramic vase is cast in a fixed mould. A mix of glaze and bisque gives each vase a unique look. The glass vase is mouth blown in a temperature controlled mould. Finally, each vase is carefully cut for a straight edge on top for a controlled contrast to the organic shape of the vase.

#### Weight

Product: 0.9 kg Product incl. giftbox: 1.3 kg

→Stock item Ceramic Vase, Ease Crafted Glass Vase, Shadow