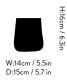

Collect | Vase <sup>SC66-SC68</sup> Space Copenhagen 2021





Product Fact Sheet



### Collect | Vase <sup>SC66</sup> Space Copenhagen 2021

Product category Vase

Environment Indoor

Material Ceramic or glass

#### Production process

The ceramic vase is cast in a fixed mould. A mix of glaze and bisque gives each vase a unique look. The glass vase is mouth blown in a temperature controlled mould. Finally, each vase is carefully cut for a straight edge on top for a controlled contrast to the organic shape of the vase.

#### Dimensions

H:16cm / 6.3in, W:14cm / 5.5in, D:15cm / 5.7 in

#### Package dimensions

Giftbox ceramic & glass: H:24.3cm / 9.6in, L:19.8cm / 7.8in, W:17.8cm / 7in Master carton ceramic: H:39.5cm / 15.5in, W:39.5cm. / 15.5in, D:28.5cm / 11.2in Master carton glass: H:39cm / 15.3in, W:39cm / 15.3in, D:28cm / 11in

Colli quantity

4 рс

#### Weight

Prod