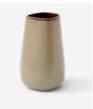

#### Weight Product: 1.5 kg Product incl. giftbox: 2.1 kg

→ Stock item Ceramic Vase, Whisper

Crafted Glass Vase, Powder